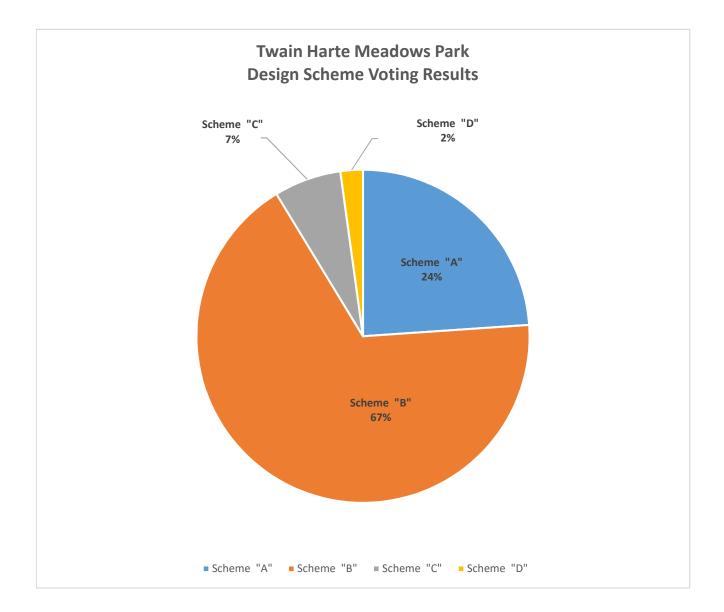

**DESIGN SCHEME SURVEY VOTES** 

| Total Survey Responses92 |                          |  |  |
|--------------------------|--------------------------|--|--|
| # Votes                  | % of Votes               |  |  |
| 22                       | 23.9%                    |  |  |
| 62                       | 67.4%                    |  |  |
| 6                        | 6.5%                     |  |  |
| 2                        | 2.2%                     |  |  |
|                          | # Votes<br>22<br>62<br>6 |  |  |